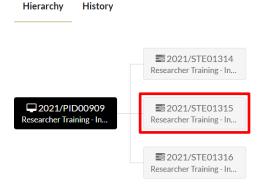

### Step 2

Select the Application from the Hierarchy menu, located on the on the right-hand side of your page